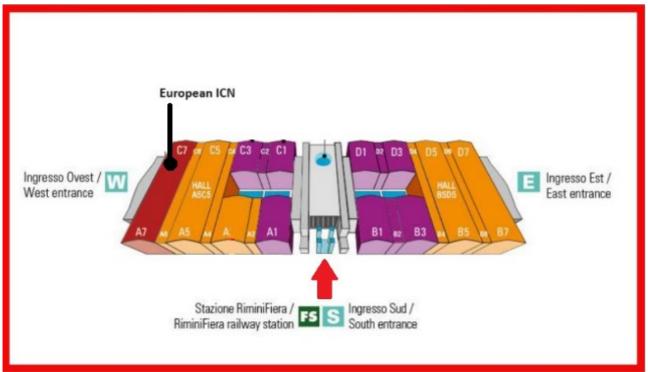

# European Championship ICN AM/PRO

**International Competition** 

Rimini (RM) ITALY RIMINI WELLNESS 30-31 May / 1 june 2024

PROMOTER Visentin Thomas

1) **VENUE**: the event will take place in Hall A7 of the Fiera di Rimini on the occasion of RIMINI WELLNESS

## 4) PROGRAM:

THURSDAY 30 May: from 2 Pm to 6 Pm competitor registrations at

RIMINI STEEL pavilion C7

FRIDAY 31 May: from 09.30 Am entry for competitors

from 02.30 Pm start the Competition

**SATURDAY 01 June**: from 09.30 Am entry for competitors